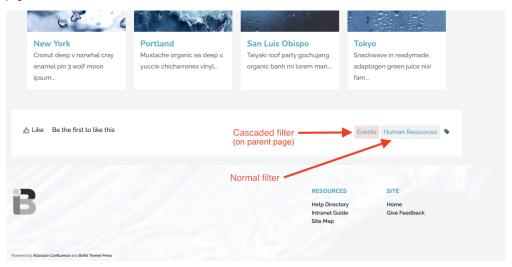

### **Definition**

A cascaded filter is a Targeted Search filter that, when right-clicked in the label application window, is applied to that page and all of its child pages. This is done automatically by Targeted Search. Any child pages created after this action will also have the cascaded filter applied.

To differentiate them from normal filters, cascaded filters are shown with a pink background color on the parent page and purple background color on child pages.